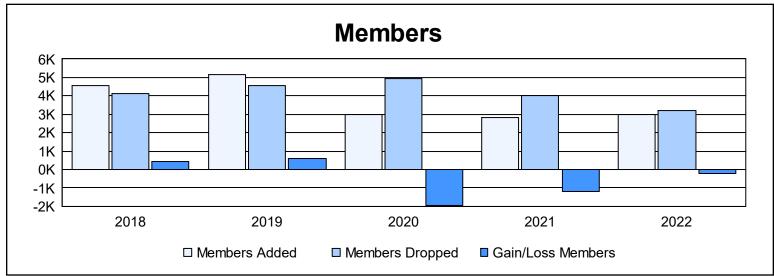

| Year      | New<br>Clubs | Dropped<br>Clubs | Gain/<br>Loss<br>Clubs | New<br>Members | Charter<br>Members | Reinstate<br>Members | Transfer<br>Members | Total<br>Member<br>Added | Total<br>Members<br>Dropped | Gain/<br>Loss<br>Members |
|-----------|--------------|------------------|------------------------|----------------|--------------------|----------------------|---------------------|--------------------------|-----------------------------|--------------------------|
| 2017-2018 | 7            | 16               | -9                     | 3,997          | 308                | 165                  | 108                 | 4,578                    | 4,133                       | 445                      |
| 2018-2019 | 9            | 11               | -2                     | 4,590          | 389                | 153                  | 26                  | 5,158                    | 4,576                       | 582                      |
| 2019-2020 | 9            | 15               | -6                     | 2,498          | 319                | 123                  | 32                  | 2,972                    | 4,951                       | -1,979                   |
| 2020-2021 | 7            | 18               | -11                    | 2,331          | 257                | 188                  | 19                  | 2,795                    | 3,990                       | -1,195                   |
| 2021-2022 | 10           | 19               | -9                     | 2,505          | 362                | 100                  | 34                  | 3,001                    | 3,224                       | -223                     |
| Average   | 8            | 16               | -7                     | 3,184          | 327                | 146                  | 44                  | 3,701                    | 4,175                       | -474                     |